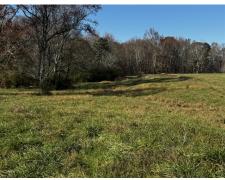

The 6.582 acre parcel is retangular in shape, at approximately 250 feet wide and approximately 1,300 feet deep from JotEm Down Road.

Roughly 2/3 of the parcel is grassed, with the remainder on the back side of the parcel being in woods. The entire property lays very well, and features a multitude of building sites thereon.